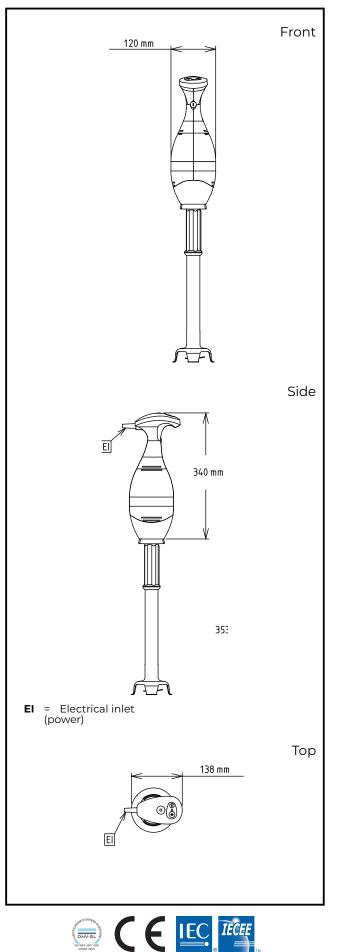

# Hand held Mixers Portable mixer with s/s tube 653mm 750w

Electric

| Supply voltage:<br>Electrical power max.:<br>Total Watts: | 220-240 V/1 ph/50/60 Hz<br>0.75 kW<br>0.75 kW |
|-----------------------------------------------------------|-----------------------------------------------|
| Capacity:                                                 |                                               |
| Performance (up to):<br>Capacity:                         | 290 litres                                    |
| Key Information:                                          |                                               |
| External dimensions,<br>Width:                            | 138 mm                                        |
| External dimensions,<br>Depth:                            | 120 mm                                        |
| External dimensions,<br>Height:                           | 965 mm                                        |
| Shipping weight:                                          | 6 kg                                          |
| Net weight (kg):                                          | 3.7                                           |
| Cold water paste:                                         |                                               |
| Egg whites:                                               |                                               |