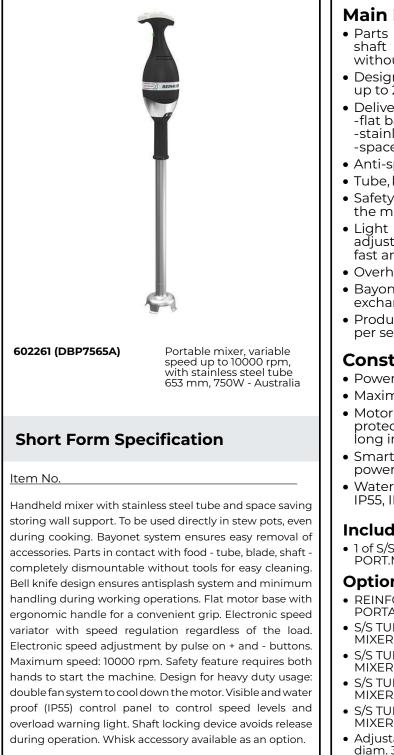

#### Hand held Mixers Portable mixer with s/s tube 653mm 750w

| ITEM #       |  |  |
|--------------|--|--|
| MODEL #      |  |  |
| NAME #       |  |  |
| <u>SIS #</u> |  |  |
| AIA #        |  |  |
|              |  |  |

## Main Features

- Parts in contact with food tube, blade, shaft - can be completely dismounted without tools for easy cleaning.
- Designed to be used directly in stew pots up to 290 lt.
- Delivered with: -flat base motor -stainless steel tube -space saving storing wall support
- Anti-splash bell knife design.
- Tube, knife and whisks are dishwasher safe.
- Safety feature requires both hands to start the mixer (no volt release system).
- weight, ergonomic grip and adjustable speeds make preparation tasks fast and easy.
- Overheating warning red indicator.
- Bayonet system makes fast and simple to exchange tools.
- Productivity suitable for 50 to 300 meals per service.

### Construction

- Power: 750 watts.
- Maximum speed 10000 rpm.
- Motor has an air cooling system and is protected against overheating (in case of long intensive work).
- Smart speed control to ensure the right power according to the work load.
- Water protected motor unit (controls are IP55, IP34 throughout machine).